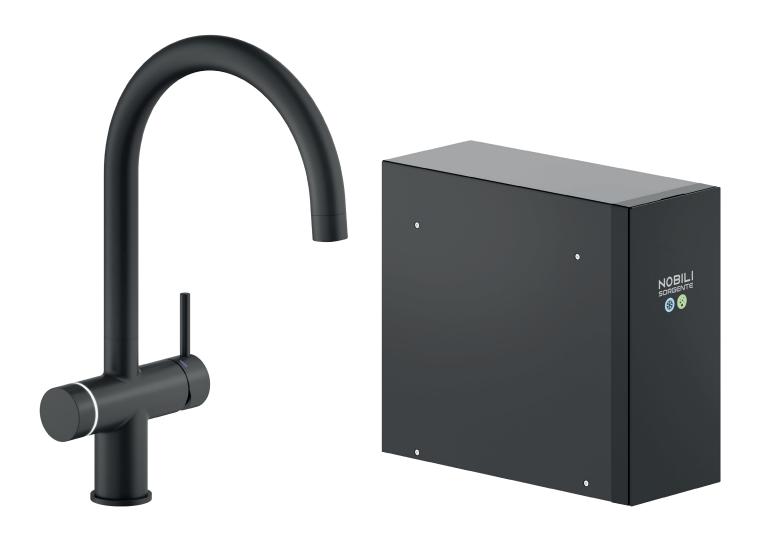

## LVOK133/EFRBM

**SPECIFICATIONS** 

Electronic dual-lever with chilling-carbonating system

Mora matt

50% two step cartridge for water saving

180° swivel spout (adaptable 120° or 360°)

Dual Flow aerator M 22 x 1

ø 3/8" stainless steel flexible pipe

Colour LEDs to select the type of water to dispense (room temperature filtered water, chilled water, carbonated chilled water)Separate dispensing channels for filtered water and carbonated filtered water

EC certified electronic chilling-carbonating device

Chilled water temperature can be selected between 4°C and 10°C using the Nobili Sorgente app

Customisable degree of carbonation

Dispenses up to 1.7 litres below 10°C

CO2 cylinder included in the set (compatible with all cylinders with Sodastream TP21x4 compatible coupling) WiFi connectivity with the Nobili Sorgente App on Android and Apple (available from Google Play Store and Apple Store respectively)