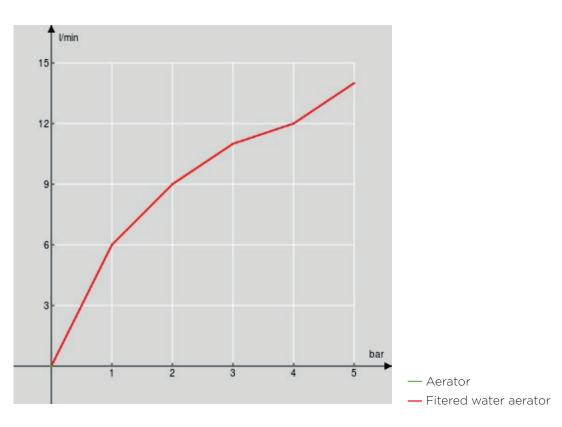

linder included in the set (compatible with all cylinders with Sodastream TP21x4 compatible coupling) WiFi connectivity with the Nobili Sorgente App on Android and Apple (available from Google Play Store and Apple Store respectively)

Maximum power rating 230 W

Voltage 230 V (50 Hz)

EU Schuko power supply

\*Single compatible filter available for purchase from Nobili or distributors

N.B.: minimum installation requirements L 30 x D 55 x H 49 cm (subject to proper cabinet ventilation)

The Apple and Apple Store trademarks are the sole property of Apple Inc., registered trademark. Apple is not responsible for the operation of this device, nor for its compatibility with it and/or with regulating safety standards.



## FLOW RATE DIAGRAM: HOT/COLD WATER



## FLOW RATE DIAGRAM: MIXED WATER