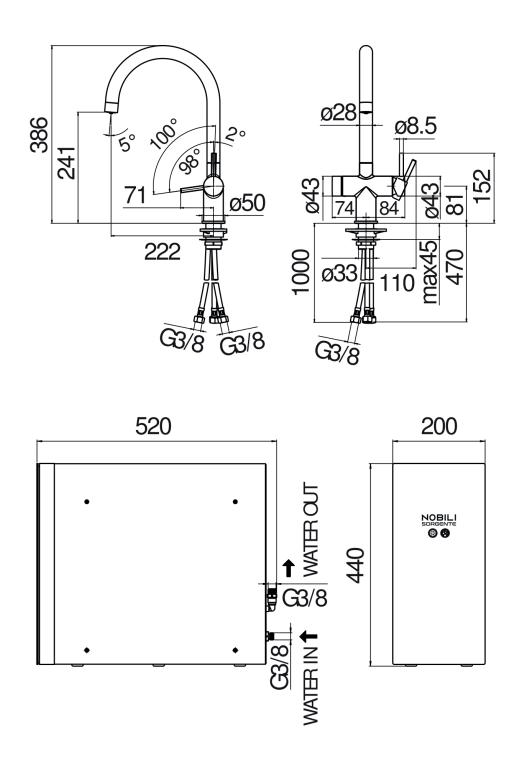

## LVOK133/EFRBM

**SPECIFICATIONS** 

Electronic dual-lever with chilling-carbonating system

Mora matt

50% two step cartridge for water saving

180° swivel spout (adaptable 120° or 360°)

Dual Flow aerator M 22 x 1

Maximum power rating 230 W

Voltage 230 V (50 Hz)

EU Schuko power supply

\*Single compatible filter available for purchase from Nobili or distributors

N.B.: minimum installation requirements L 30 x D 55 x H 49 cm (subject to proper cabinet ventilation)