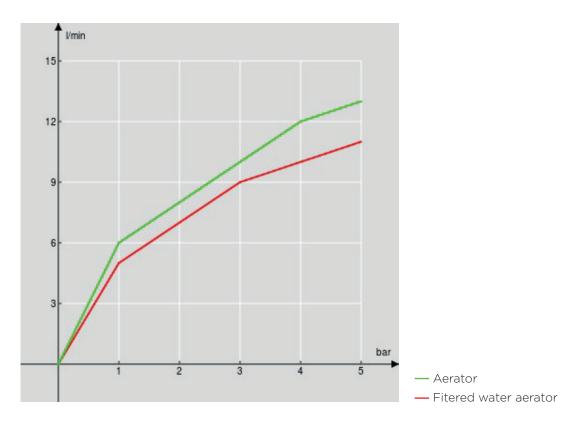

es at 18 °f @ bypass level 6)

CO2 cylinder included in the set (compatible with all cylinders with Sodastream TP21x4 compatible coupling) WiFi connectivity with the Nobili Sorgente App on Android and Apple (available from Google Play Store and Apple Store respectively)

Maximum power rating 230 W

Voltage 230 V (50 Hz)

EU Schuko power supply

\*Single compatible filter available for purchase from Nobili or distributors

N.B.: minimum installation requirements L 30 x D 55 x H 49 cm (subject to proper cabinet ventilation)

The Apple and Apple Store trademarks are the sole property of Apple Inc., registered trademark. Apple is not responsible for the operation of this device, nor for its compatibility with it and/or with regulating safety standards.



## FLOW RATE DIAGRAM: HOT/COLD WATER



## FLOW RATE DIAGRAM: MIXED WATER